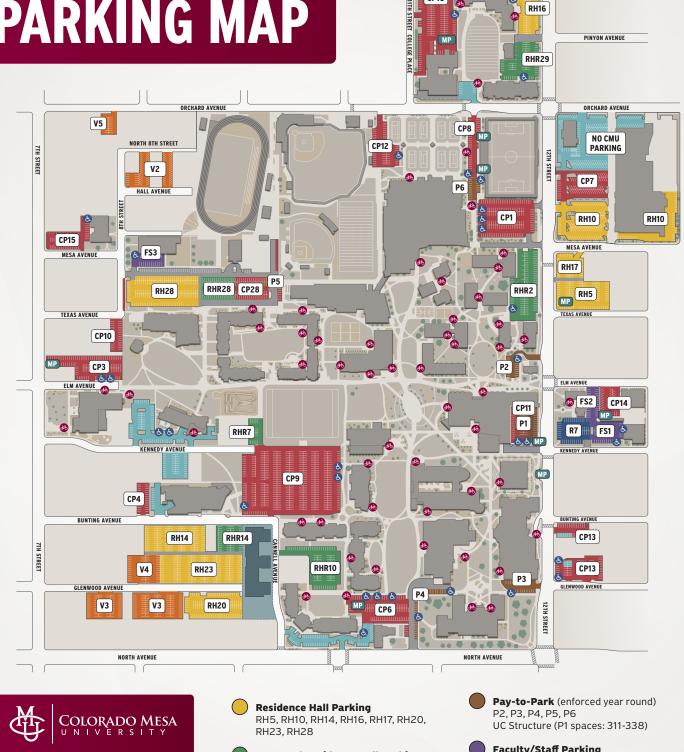

- **Reserved Residence Hall Parking** RHR2, RHR7, RHR10, RHR14, RHR28, RHR29
- **Commuter Parking** CP1, CP3, CP4, CP6, CP7, CP8, CP9, CP10, CP11, CP12, CP13, CP14, CP15, CP16, CP28
  - \* CP19 (all street parking), UC Structure (CP11 spaces: 339-572)

Reserved Parking (enforced year round) R7

- Faculty/Staff Parking FS1, FS2, FS3, FS4 All commuter lots except the UC Structure (CP11)
- Motorcycle Parking (MP) Available in select areas of the UC Structure (CP11), east of Lowell Heiny Hall and lower level of CP1.
- **Retail and Patient Parking** (Student and event parking not permitted, ticketing enforced 24/7)
- **Value Parking** V2, V3, V4, V5

FS4

RH16

CP16